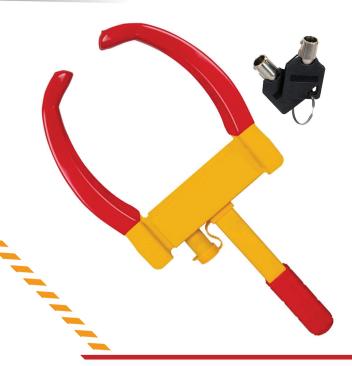

## STEEL WHEEL LOCK

## **DESCRIPTION:**

Steel Wheel Lock are made from heavy grade Carbon steel material with double wall to prevent from drilling or cutting. Its Yellow and Red in colour to prevent corrosion and is easy to use. It is majorly used to lock the tires of the car which will prevent the vehicle to move from the current location.

## **HOW TO USE:**

Open the tire lock and install it on your car wheel, adjust it to the appropriate hole, and push the lock cylinder. It's convenient and easy to use.

**MODEL: TS828** 

| MODEL       | TS828        |
|-------------|--------------|
| COLOR       | RED & YELLOW |
| SIZE(WIDTH) | 230 – 355 MM |
| POLE LENGTH | 200 MM       |
| MATERIAL    | CARBON STEEL |
| WEIGHT      | 1.5 KGS / PC |
| PACKING     | 1 PC / BOX   |
| ORIGIN      | CHINA        |
| HS CODE     | 73269099     |